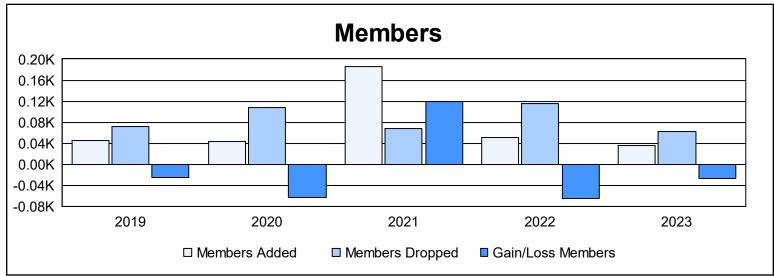

District 120 As of June 2023 Cumulative

| Year      | New<br>Clubs | Dropped<br>Clubs | Gain/<br>Loss<br>Clubs | New<br>Members | Charter<br>Members | Reinstate<br>Members | Transfer<br>Members | Total<br>Member<br>Added | Total<br>Members<br>Dropped | Gain/<br>Loss<br>Members |
|-----------|--------------|------------------|------------------------|----------------|--------------------|----------------------|---------------------|--------------------------|-----------------------------|--------------------------|
| 2018-2019 | 0            | 0                | 0                      | 45             | 0                  | 1                    | 0                   | 46                       | 71                          | -25                      |
| 2019-2020 | 0            | 2                | -2                     | 42             | 0                  | 0                    | 1                   | 43                       | 107                         | -64                      |
| 2020-2021 | 6            | 1                | 5                      | 36             | 150                | 0                    | 0                   | 186                      | 67                          | 119                      |
| 2021-2022 | 0            | 1                | -1                     | 43             | 6                  | 1                    | 0                   | 50                       | 115                         | -65                      |
| 2022-2023 | 0            | 1                | -1                     | 33             | 2                  | 0                    | 0                   | 35                       | 63                          | -28                      |
| Average   | 1            | 1                | 0                      | 40             | 32                 | 0                    | 0                   | 72                       | 85                          | -13                      |