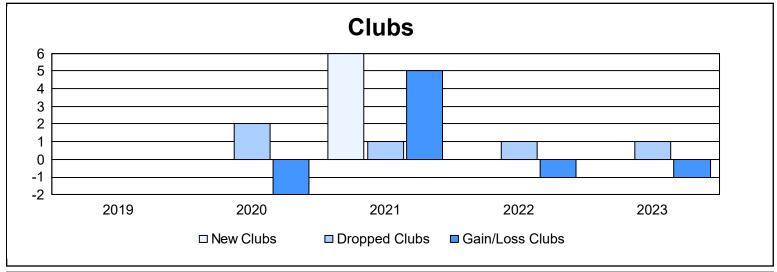

District 120 As of June 2023 Cumulative

| Year      | New<br>Clubs | Dropped<br>Clubs | Gain/<br>Loss<br>Clubs | New<br>Members | Charter<br>Members | Reinstate<br>Members | Transfer<br>Members | Total<br>Member<br>Added | Total<br>Members<br>Dropped | Gain/<br>Loss<br>Members |
|-----------|--------------|------------------|------------------------|----------------|--------------------|----------------------|---------------------|--------------------------|-----------------------------|--------------------------|
| 2018-2019 | 0            | 0                | 0                      | 45             | 0                  | 1                    | 0                   | 46                       | 71                          | -25                      |
| 2019-2020 | 0            | 2                | -2                     | 42             | 0                  | 0                    | 1                   | 43                       | 107                         | -64                      |
| 2020-2021 | 6            | 1                | 5                      | 36             | 150                | 0                    | 0                   | 186                      | 67                          | 119                      |
| 2021-2022 | 0            | 1                | -1                     | 43             | 6                  | 1                    | 0                   | 50                       | 115                         | -65                      |
| 2022-2023 | 0            | 1                | -1                     | 33             | 2                  | 0                    | 0                   | 35                       | 63                          | -28                      |
| Average   | 1            | 1                | 0                      | 40             | 32                 | 0                    | 0                   | 72                       | 85                          | -13                      |